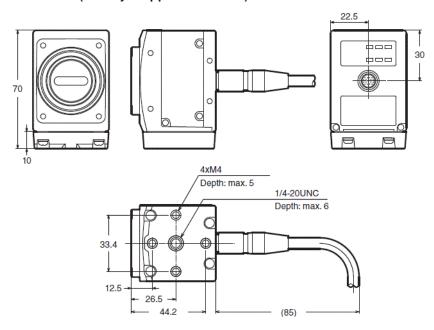

## **Dimensions**

\* Download CAD file or product manual for larger image/text and more detail.

## Line scan camera XG-HL02M/HL04M With plastic mount attached (factory shipped condition)