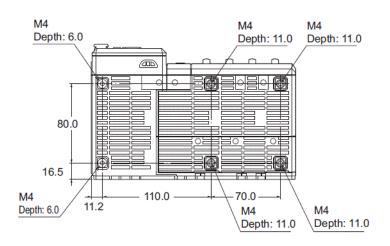

## **Dimensions**

\* Download CAD file or product manual for larger image/text and more detail.

## Controller Unit (XG-8800L) With one camera input unit XG-EC80 installed (factory default state)

(Total weight: approx. 2000 g)

Unit: mm