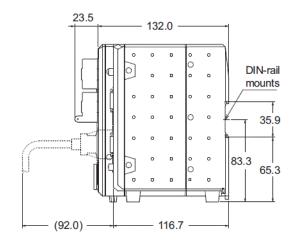

## **Dimensions**

\* Download CAD file or product manual for larger image/text and more detail.

## Controller Unit (XG-8800L) With one camera input unit XG-EC80 installed (factory default state)

(Total weight: approx. 2000 g)

Unit: mm