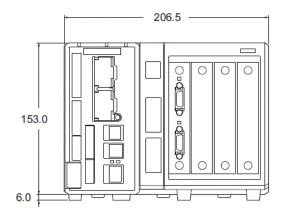

## **Dimensions**

\* Download CAD file or product manual for larger image/text and more detail.

## Controller Unit (XG-8800L) With one camera input unit XG-EC80 installed (factory default state)

(Total weight: approx. 2000 g)

Unit: mm