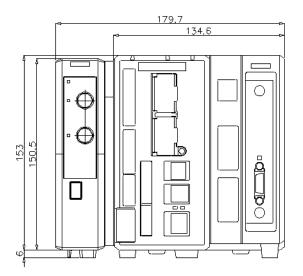

## **Dimensions**

\* Download CAD file or product manual for larger image/text and more detail.

 $xg-8500l\_8700l\_ca-dc30e\_dimension\_01.gif$ 

XG-8500L/8700L+CA-DC30E

When CA-DC30E is connected

XG-8000/8500/8700