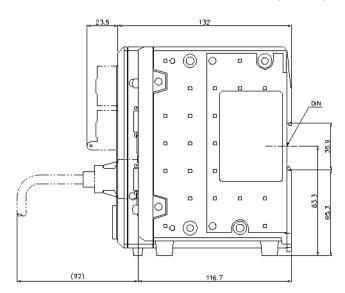

## **Dimensions**

\* Download CAD file or product manual for larger image/text and more detail.

 $xg-8500l\_8700l\_ca-dc30e\_dimension\_01.gif$ 

XG-8500L/8700L+CA-DC30E

When CA-DC30E is connected

XG-8000/8500/8700