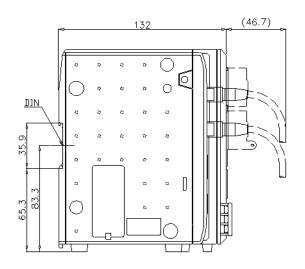

## **Dimensions**

\* Download CAD file or product manual for larger image/text and more detail.

 $xg-8500l\_8700l\_ca-dc30e\_dimension\_01.gif$ 

XG-8500L/8700L+CA-DC30E

When CA-DC30E is connected

XG-8000/8500/8700