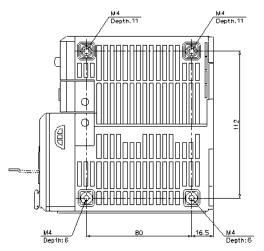

## **Dimensions**

\* Download CAD file or product manual for larger image/text and more detail.

 $xg-8500l\_8700l\_ca-dc30e\_dimension\_01.gif$ 

XG-8500L/8700L+CA-DC30E

When CA-DC30E is connected

XG-8000/8500/8700