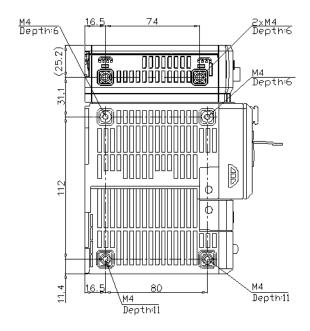

## **Dimensions**

\* Download CAD file or product manual for larger image/text and more detail.

 $xg-8500l\_8700l\_ca-dc30e\_dimension\_01.gif$ 

XG-8500L/8700L+CA-DC30E

When CA-DC30E is connected

XG-8000/8500/8700