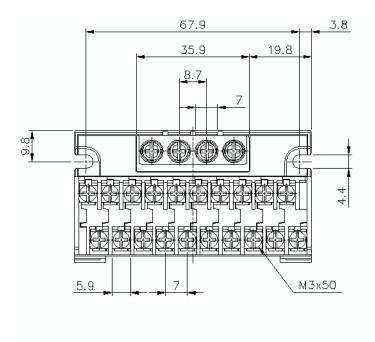

## **Dimensions**

\* Download CAD file or product manual for larger image/text and more detail.

## xc-t20p\_dimension\_01.gif

35 41.8