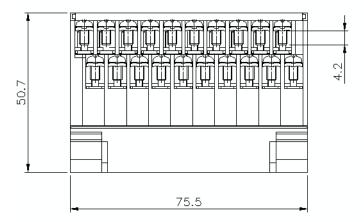

## **Dimensions**

\* Download CAD file or product manual for larger image/text and more detail.

## xc-t20p\_dimension\_01.gif

35 41.8