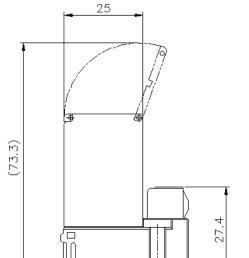

## **Dimensions**

\* Download CAD file or product manual for larger image/text and more detail.

## xc-t20p\_dimension\_01.gif

35 41.8