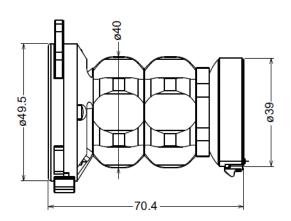

## Dimensions

\* Download CAD file or product manual for larger image/text and more detail.

VH-BA