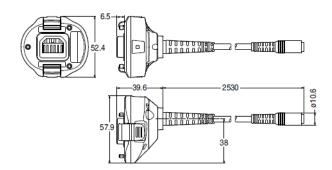

# **Specifications**

| Model          |                     | SR-PU1                                                                |
|----------------|---------------------|-----------------------------------------------------------------------|
| Output voltage |                     | 5 VDC                                                                 |
| Rating         | Power voltage       | 12 VDC (dedicated AC adapter)                                         |
|                | Current consumption | Approx. 350 mA                                                        |
| Dimensions     |                     | 57.9 x 52.4 x 39.6 mm 2.28" × 2.06" × 1.56" (not including the cable) |
| Weight         |                     | Approx. 140 g                                                         |

### **Dimensions**

\* Download CAD file or product manual for larger image/text and more detail.

#### ■ SR-PU1