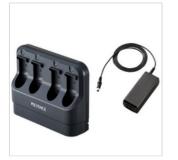

## SR-CG14

4-in-line charging unit

\*Please note that accessories depicted in the image are for illustrative purposes only and may not be included with the product.