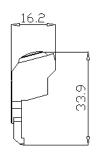

## **Dimensions**

\* Download CAD file or product manual for larger image/text and more detail.

$$SR - 75L4/75L6$$