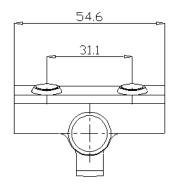

## **Dimensions**

\* Download CAD file or product manual for larger image/text and more detail.

$$SR - 75L4/75L6$$