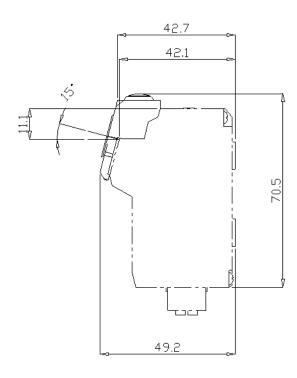

## **Dimensions**

\* Download CAD file or product manual for larger image/text and more detail.

$$SR - 75L4/75L6$$