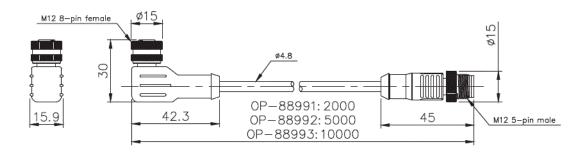

## **Dimensions**

\* Download CAD file or product manual for larger image/text and more detail.

OP-88991/88992 /88993

Pin arrangement (female)

Pin arrangement (male)