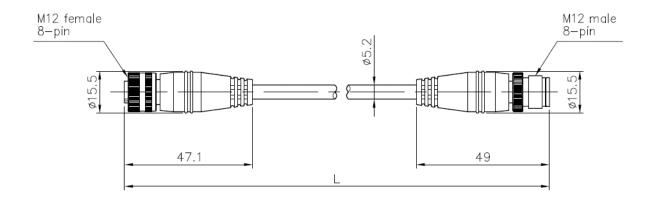

## **Dimensions**

\* Download CAD file or product manual for larger image/text and more detail.

OP-88923 /88924/88925

| Models   | L(mm) |
|----------|-------|
| OP-88923 | 3000  |
| OP-88924 | 5000  |
| OP-88925 | 10000 |