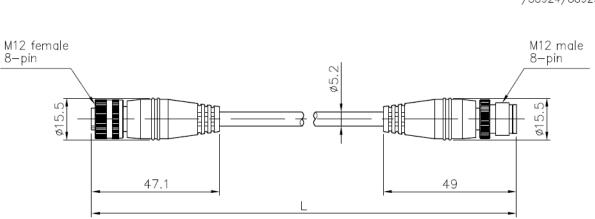

## Dimensions

\* Download CAD file or product manual for larger image/text and more detail.

| Models   | L(mm) |
|----------|-------|
| 0P-88923 | 3000  |
| OP-88924 | 5000  |
| OP-88925 | 10000 |

OP-88923 /88924/88925