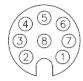

## Pin arrangement

| No. | Color  |
|-----|--------|
| 1   | Purple |
| 2   | Brown  |
| 3   | Orange |
| 4   | Gray   |
| 5   | White  |
| 6   | Black  |
| 7   | Blue   |
| 8   | Pink   |