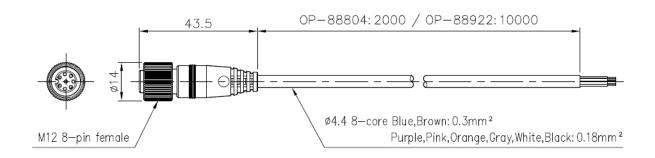

## **Dimensions**

\* Download CAD file or product manual for larger image/text and more detail.

OP-88804/88922