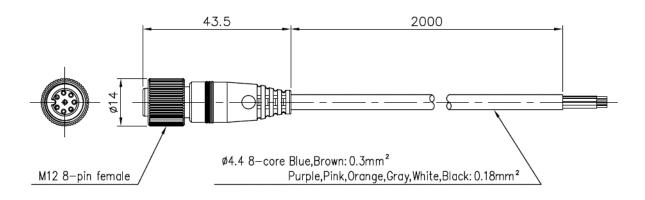

## Dimensions

\* Download CAD file or product manual for larger image/text and more detail.

#### OP-88804