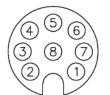

#### Pin arrangement

| No. | Color  |
|-----|--------|
| 1   | Purple |
| 2   | Brown  |
| 3   | Orange |
| 4   | Gray   |
| 5   | White  |
| 6   | Black  |
| 7   | Blue   |
| 8   | Pink   |

OP-88804/88922

Pin arrangement

| No.      | Color  |
|----------|--------|
| <b>4</b> | Purple |
| 2        | Brown  |
| 3        | Orange |
| 4        | Gray   |
| 5        | White  |
| 6        | Black  |
| 7        | Blue   |
| 8        | Pink   |