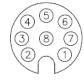

#### Pin arrangement

| No. | Color  |
|-----|--------|
| 1   | Purple |
| 2   | Brown  |
| 3   | Orange |
| 4   | Gray   |
| 5   | White  |
| 6   | Black  |
| 7   | Blue   |
| 8   | Pink   |

OP-88804/88922

Pin arrangement

| No.      | Color  |
|----------|--------|
| <b>4</b> | Purple |
| 2        | Brown  |
| 3        | Orange |
| 4        | Gray   |
| 5        | White  |
| 6        | Black  |
| 7        | Blue   |
| 8        | Pink   |