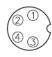

## Pin arrangement

| No. | Color |
|-----|-------|
| 1   | Brown |
| 2   | White |
| 3   | Blue  |
| 4   | Black |