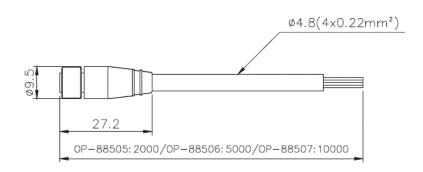

## **Specifications**

| Model           | OP-88507                                   |
|-----------------|--------------------------------------------|
| Туре            | High-flex                                  |
| Sensor Side     | M8 4-Pin Straight                          |
| Cable Connector | Loose wires                                |
| Length          | 10 m 32.8'                                 |
| Material        | Cable: PVC, Connector: Nickel-plated brass |
| Weight          | Approx. 370 g                              |

## **Dimensions**

\* Download CAD file or product manual for larger image/text and more detail.

OP-88505/88506/88507