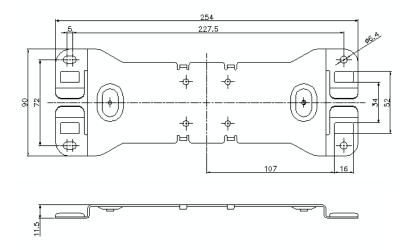

## **Dimensions**

\* Download CAD file or product manual for larger image/text and more detail.

OP-88394

When the display unit is mounted

When FD-GU1 is mounted