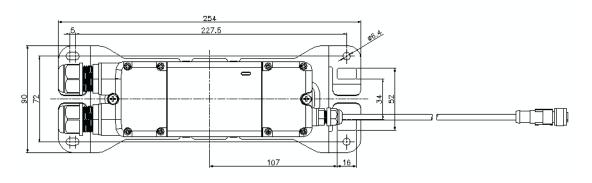

## **Dimensions**

\* Download CAD file or product manual for larger image/text and more detail.

OP-88394

When the display unit is mounted

When FD-GU1 is mounted