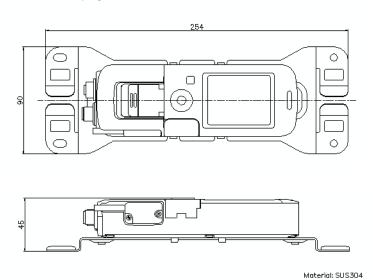

## **Dimensions**

\* Download CAD file or product manual for larger image/text and more detail.

OP-88394

When the display unit is mounted

When FD-GU1 is mounted