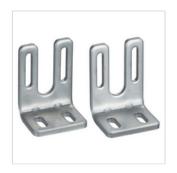

## OP-88297

Metal clamp set mounting bracket

\*Please note that accessories depicted in the image are for illustrative purposes only and may not be included with the product.

## **Specifications**

| Model              | OP-88297                                                                                                                                                                                       |
|--------------------|------------------------------------------------------------------------------------------------------------------------------------------------------------------------------------------------|
| Туре               | Metal clamp set mounting bracket                                                                                                                                                               |
| Applicable product | FD-XC1M/XC8M                                                                                                                                                                                   |
| Material           | SUS304                                                                                                                                                                                         |
| Note               | For securing the metal clamp set to a jig, etc. Use with metal piping with an outer diameter of $\emptyset$ 8.3 mm 0.33 " or less if heavy vibration or shocks occur in the installation area. |
| Weight             | Approx. 60 g                                                                                                                                                                                   |