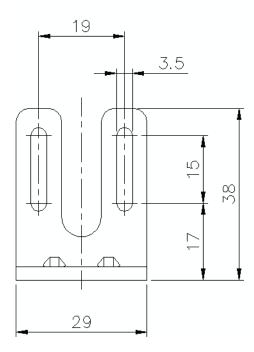

## **Dimensions**

\* Download CAD file or product manual for larger image/text and more detail.

## FD-XS8+FD-XC8M+OP-88297

OP-88297