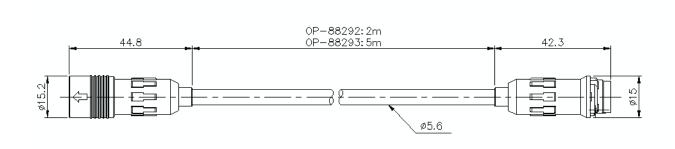

## **Dimensions**

\* Download CAD file or product manual for larger image/text and more detail.

OP-88292/88293