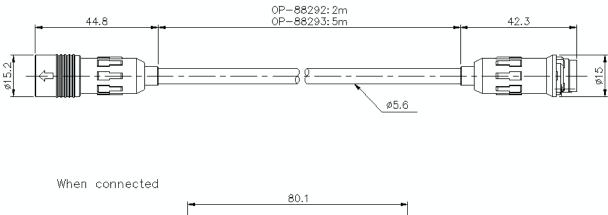

## Dimensions

\* Download CAD file or product manual for larger image/text and more detail.

OP-88292/88293

## Specifications

| Model              | OP-88292                                                                                                                                                                                                                                     |
|--------------------|----------------------------------------------------------------------------------------------------------------------------------------------------------------------------------------------------------------------------------------------|
| Туре               | Sensor head-controller extension cable, 2 m 6.56 '                                                                                                                                                                                           |
| Applicable product | FD-XS1/XS8/XS20                                                                                                                                                                                                                              |
| Length             | 2 m                                                                                                                                                                                                                                          |
| Note               | A cable that further extends the 2 m 6.56 ' cable between the sensor head's relay<br>amp and the controller.<br>Connectors are on both ends.<br>* The cable between the relay amp and controller can be extended up to 12 m<br>39.37 ' long. |
| Weight             | Approx. 110 g                                                                                                                                                                                                                                |