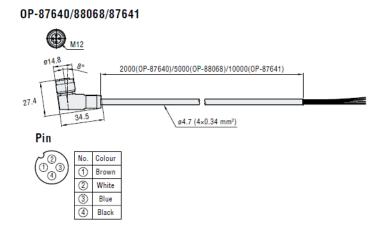

## Dimensions

\* Download CAD file or product manual for larger image/text and more detail.

## OP-87640\_88068\_87641\_dimension\_01.gif

## Specifications

| Model              | OP-88068                                                                                                                                        |
|--------------------|-------------------------------------------------------------------------------------------------------------------------------------------------|
| Overview           | This is a connector cable for the M12 connector sensor. This connector cable is made of polyurethane (PUR), which has excellent oil resistance. |
| Applicable product | M12 connector sensor                                                                                                                            |
| Cable end          | M12 L-shaped - Loose wire                                                                                                                       |
| Length             | 5 m 16.40'                                                                                                                                      |
| Material           | Cable: Polyurethane (PUR)                                                                                                                       |
| Weight             | Approx. 170 g                                                                                                                                   |