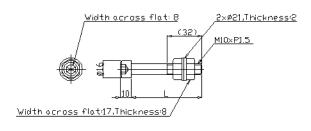

## **Dimensions**

\* Download CAD file or product manual for larger image/text and more detail.

DP-87406/87407/87405

Nickel ploted steel L=45nm: DP-87406 L=65mm: DP-87407