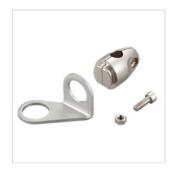

## OP-87405

Adjustable bracket for threaded mount type

\*Please note that accessories depicted in the image are for illustrative purposes only and may not be included with the product.

## **Specifications**

| Model              | OP-87405                                   |
|--------------------|--------------------------------------------|
| Туре               | Adjustable bracket for threaded mount type |
| Applicable product | LR-Z series,PR-G series                    |
| Number included    | 1                                          |
| Material           | Zinc nickel, plating                       |
| Weight             | 100 g                                      |