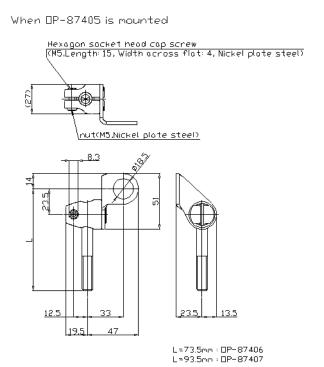

## **Dimensions**

\* Download CAD file or product manual for larger image/text and more detail.

DP-87406/87407/87405

Nickel ploted steel L=45nm: DP-87406 L=65mm: DP-87407