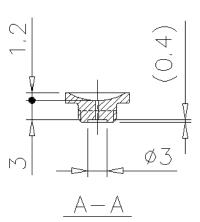

## **Dimensions**

\* Download CAD file or product manual for larger image/text and more detail.

OP-87312 SUS303