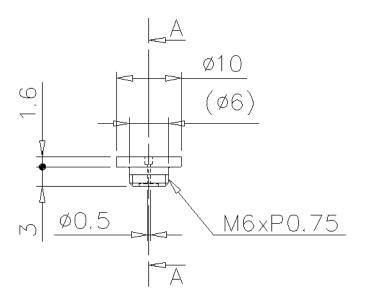

## **Specifications**

| Model              | OP-87312                                                     |
|--------------------|--------------------------------------------------------------|
| Overview           | Throttle to attach to the adapter (R female) of GP-M Series. |
| Applicable product | GP-M adapter (G female) OP-87283                             |
| Number included    | 1 pcs.                                                       |
| Material           | SUS303                                                       |
| Note               | The narrowest diameter ø0.5mm                                |

## **Dimensions**

\* Download CAD file or product manual for larger image/text and more detail.

OP-87312 SUS303