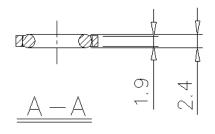

## **Dimensions**

\* Download CAD file or product manual for larger image/text and more detail.

OP - 87288

FKM(O Ring) PTFE(Back-up Ring)