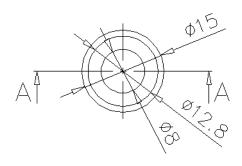

## **Dimensions**

\* Download CAD file or product manual for larger image/text and more detail.

OP - 87288

FKM(O Ring) PTFE(Back-up Ring)