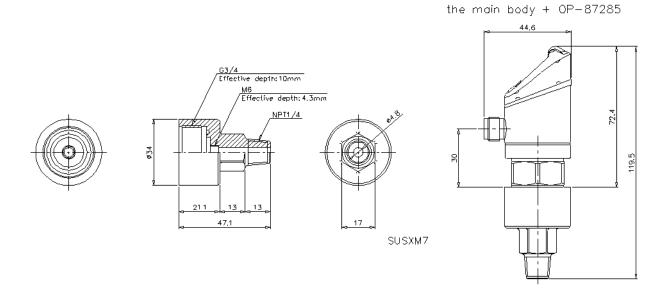

## **Dimensions**

\* Download CAD file or product manual for larger image/text and more detail.

OP-87285

## **Specifications**

| Model              | OP-87285                                                                        |
|--------------------|---------------------------------------------------------------------------------|
| Overview           | Adapter converting G3/4 male connection aperture to NPT1/4 male of GP-M Series. |
| Applicable product | GP-M Series sensor main unit                                                    |
| Number included    | 1 pcs.                                                                          |
| Connection port    | G3/4 female and NPT1/4 male on respective side                                  |
| Material           | SUSXM7                                                                          |