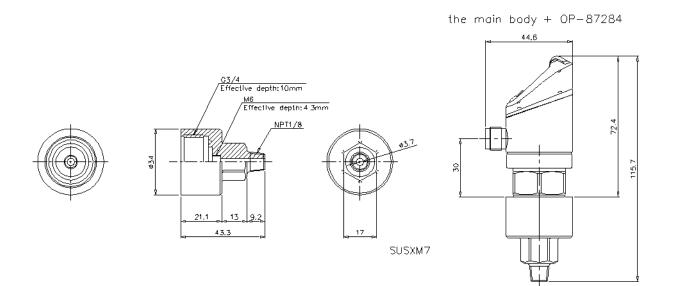

## Dimensions

\* Download CAD file or product manual for larger image/text and more detail.

0P-87284