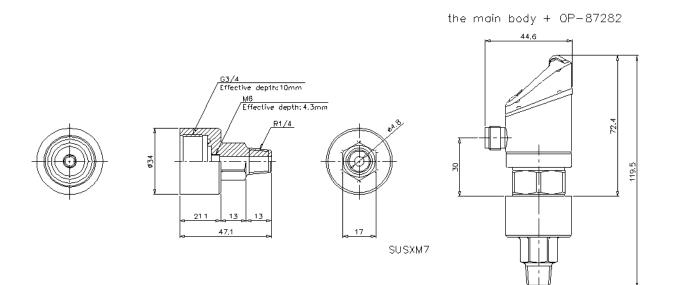

## Dimensions

\* Download CAD file or product manual for larger image/text and more detail.

OP-87282