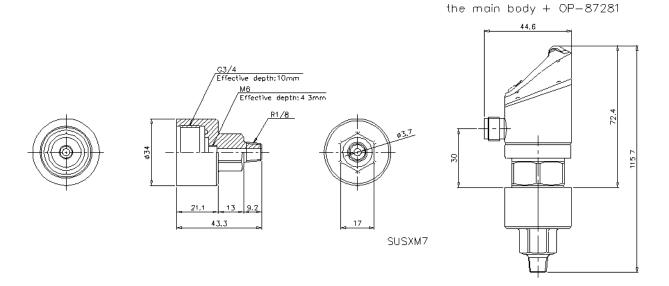

## **Dimensions**

\* Download CAD file or product manual for larger image/text and more detail.

OP-87281

## **Specifications**

| Model              | OP-87281                                                                      |
|--------------------|-------------------------------------------------------------------------------|
| Overview           | Adapter converting G3/4 male connection aperture to R1/8 male of GP-M Series. |
| Applicable product | GP-M Series sensor main unit                                                  |
| Number included    | 1 pcs.                                                                        |
| Connection port    | G3/4 female and R1/8 male on respective side                                  |
| Material           | SUSXM7                                                                        |