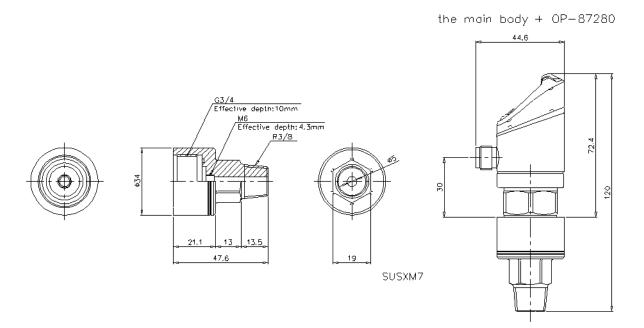

## **Dimensions**

\* Download CAD file or product manual for larger image/text and more detail.

OP-87280