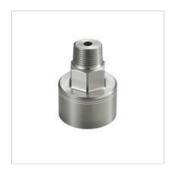

## OP-87280

Conversion Adapter R3/8 Male

\*Please note that accessories depicted in the image are for illustrative purposes only and may not be included with the product.

## **Specifications**

| Model              | OP-87280                                                                      |
|--------------------|-------------------------------------------------------------------------------|
| Overview           | Adapter converting G3/4 male connection aperture to R3/8 male of GP-M Series. |
| Applicable product | GP-M Series sensor main unit                                                  |
| Number included    | 1 pcs.                                                                        |
| Connection port    | G3/4 female and R3/8 male on respective side                                  |
| Material           | SUSXM7                                                                        |