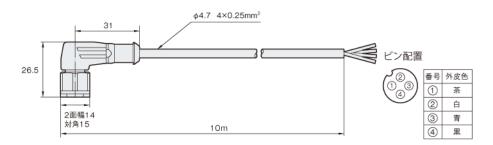

## Dimensions

\* Download CAD file or product manual for larger image/text and more detail.

## op\_87278\_dimension\_01.gif

## Specifications

| Model              | OP-87278                                                                                                                                        |
|--------------------|-------------------------------------------------------------------------------------------------------------------------------------------------|
| Overview           | This is a connector cable for the M12 connector sensor. This connector cable is made of polyurethane (PUR), which has excellent oil resistance. |
| Applicable product | M12 connector sensor                                                                                                                            |
| Cable end          | M12 L-shaped - Loose wire                                                                                                                       |
| Length             | 10 m 32.81'                                                                                                                                     |
| Material           | Cable: Polyurethane (PUR)                                                                                                                       |