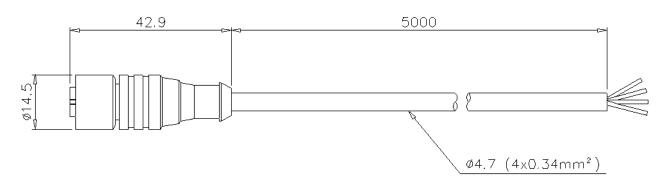

## **Dimensions**

\* Download CAD file or product manual for larger image/text and more detail.

OP - 87275

Pin arrangement

| No. | Color |
|-----|-------|
| 1   | Brown |
| 2   | White |
| 3   | Blue  |
| 4   | Black |