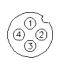

## **Dimensions**

\* Download CAD file or product manual for larger image/text and more detail.

OP - 87275

Pin arrangement

| No. | Color |
|-----|-------|
| 1   | Brown |
| 2   | White |
| 3   | Blue  |
| 4   | Black |