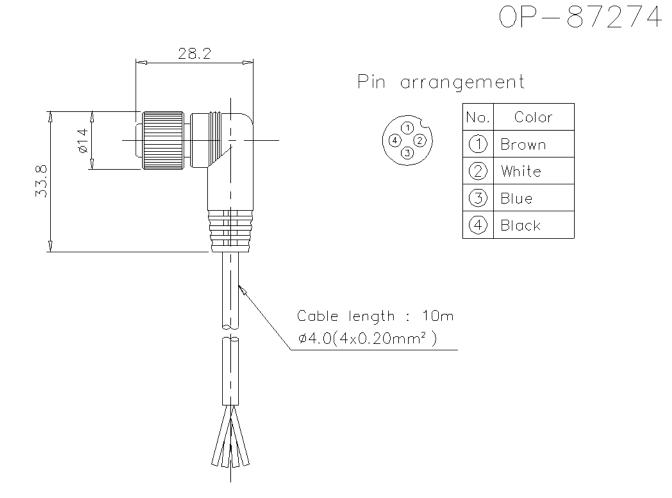

## Dimensions

\* Download CAD file or product manual for larger image/text and more detail.