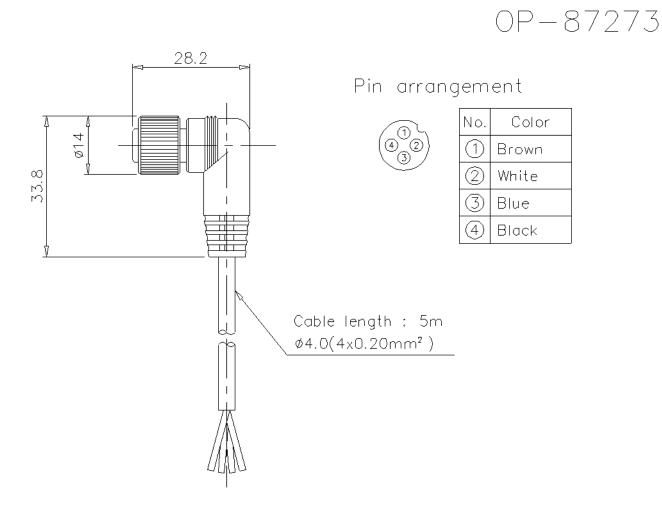

## **Dimensions**

\* Download CAD file or product manual for larger image/text and more detail.

## **Specifications**

| Model              | OP-87273                                               |
|--------------------|--------------------------------------------------------|
| Туре               | Connector Cable                                        |
| Applicable product | M12 connector sensor                                   |
| Length             | 5 m 16.40'                                             |
| Material           | PVC (Polyvinyl chloride)                               |
| Note               | Sensor side: M12 4-pin L-shape, Cable end: Loose wires |
| Weight             | Approx. 130 g                                          |