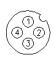

## **Dimensions**

\* Download CAD file or product manual for larger image/text and more detail.

OP - 87272

Pin arrangement

| No. | Color |
|-----|-------|
| 1   | Brown |
| 2   | White |
| 3   | Blue  |
| 4   | Black |