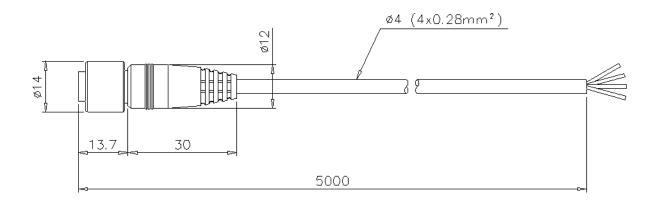

## **Dimensions**

\* Download CAD file or product manual for larger image/text and more detail.

OP - 87272

Pin arrangement

| No. | Color |
|-----|-------|
| 1   | Brown |
| 2   | White |
| 3   | Blue  |
| 4   | Black |