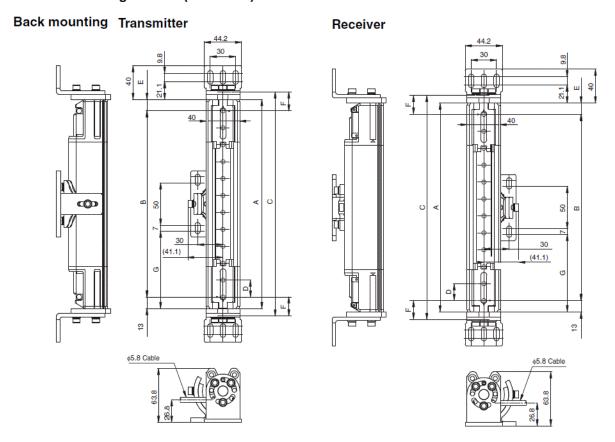

#### Standard mounting bracket (OP-84259)

### Side mounting Transmitter

#### Receiver