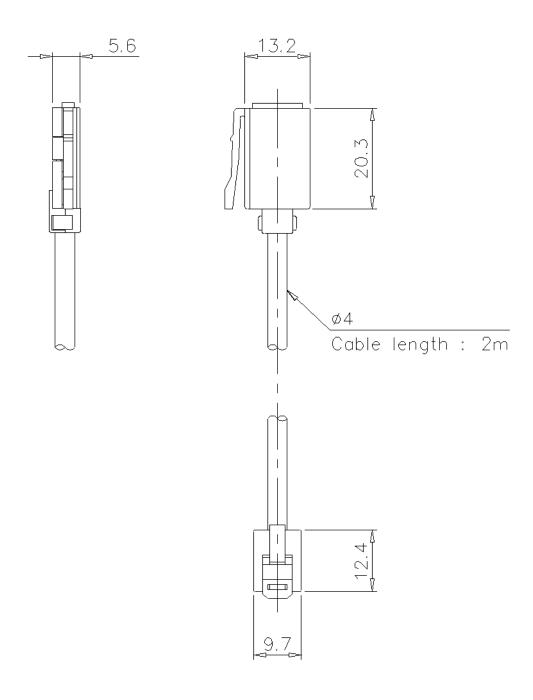

## **Dimensions**

\* Download CAD file or product manual for larger image/text and more detail.

$$OP - 42246$$