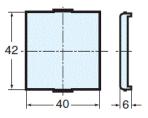

## Dimensions

\* Download CAD file or product manual for larger image/text and more detail.

Panel mounting bracket OP-32908 Grey panel OP-31357 Black panel

When flush-mounted in control panel with **OP-31357/OP-32908** (optional)