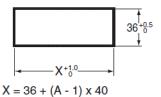

Panel mounting ring

Protective front cover

Panel cutout: side-by-side mounting

A is the number of sensor heads.