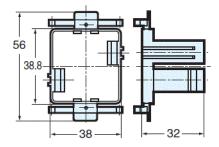

## Dimensions

\* Download CAD file or product manual for larger image/text and more detail.

Panel mounting bracket OP-32908 Grey panel OP-31357 Black panel

When flush-mounted in control panel with **OP-31357/OP-32908** (optional)