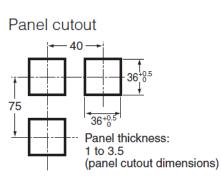

Panel mounting ring

Protective front cover

Panel cutout: side-by-side mounting

A is the number of sensor heads.