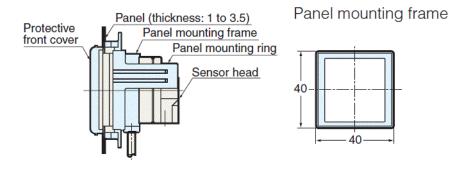

## Dimensions

\* Download CAD file or product manual for larger image/text and more detail.

Panel mounting bracket OP-32908 Grey panel OP-31357 Black panel

When flush-mounted in control panel with **OP-31357/OP-32908** (optional)

Panel mounting ring

Protective front cover

Panel cutout: side-by-side mounting

A is the number of sensor heads.