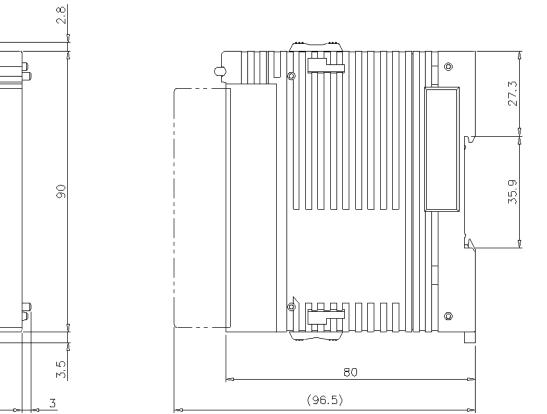

## Dimensions

P

٦

9

29

\* Download CAD file or product manual for larger image/text and more detail.

KV-B16RC