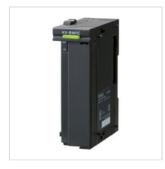

## KV-B16RC

16-point Screw Terminal Block, Relay Output

\*Please note that accessories depicted in the image are for illustrative purposes only and may not be included with the product.