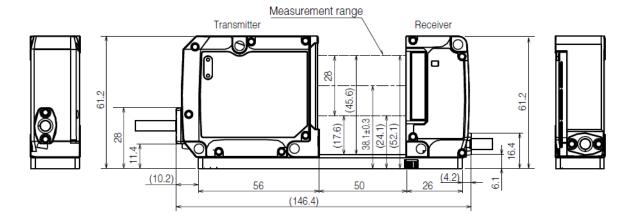

unit: mm

## **Dimensions**

\* Download CAD file or product manual for larger image/text and more detail.

## When the IG-TB02 (for IG-028) is used

IG-TB02 Material: Aluminum