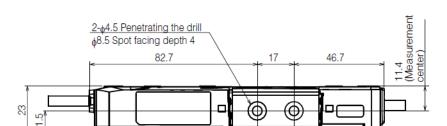

unit: mm

## **Dimensions**

\* Download CAD file or product manual for larger image/text and more detail.

## When the IG-TB02 (for IG-028) is used

IG-TB02 Material: Aluminum