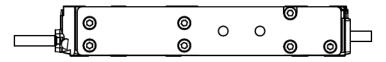

unit: mm

## **Dimensions**

\* Download CAD file or product manual for larger image/text and more detail.

## When the IG-TB02 (for IG-028) is used

IG-TB02 Material: Aluminum