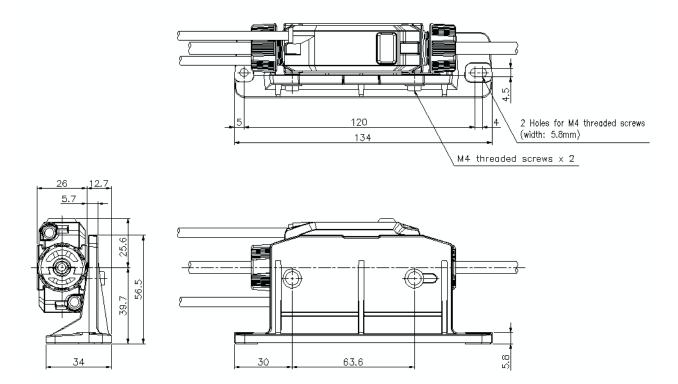

## Dimensions

\* Download CAD file or product manual for larger image/text and more detail.

FD-XS8+FD-XC8R2

KEYENCE

FD-XS8+FD-XC8R2+OP-88294