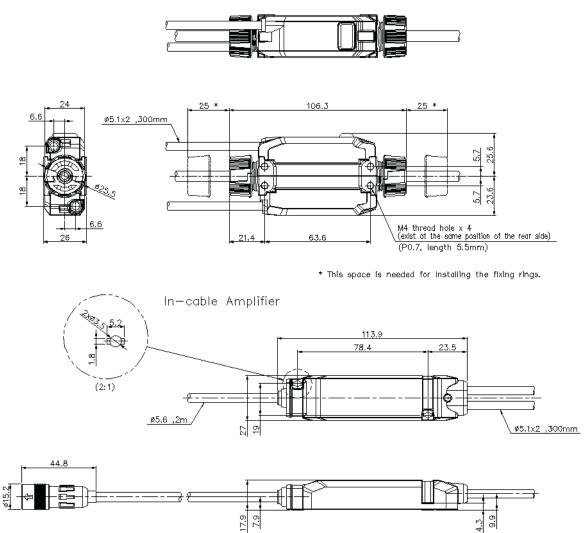

## Dimensions

\* Download CAD file or product manual for larger image/text and more detail.

FD-XS8+FD-XC8R2

KEYENCE

FD-XS8+FD-XC8R2+OP-88294