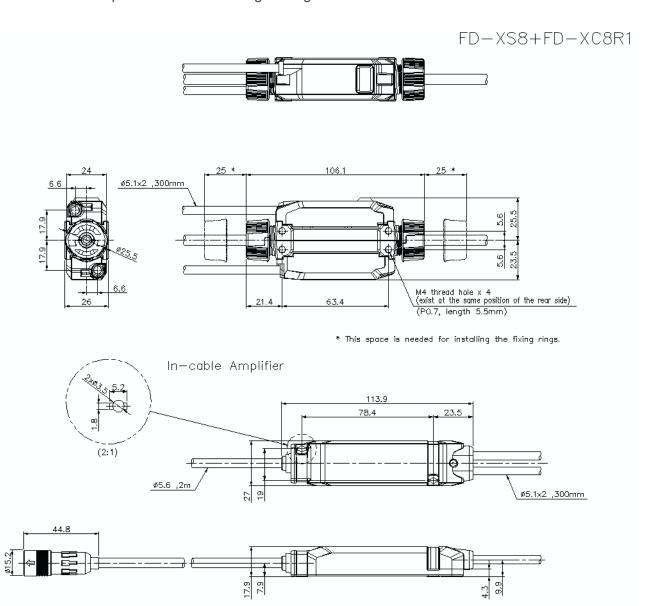

## **Dimensions**

\* Download CAD file or product manual for larger image/text and more detail.

## FD-XS8+FD-XC8R1+OP-88294