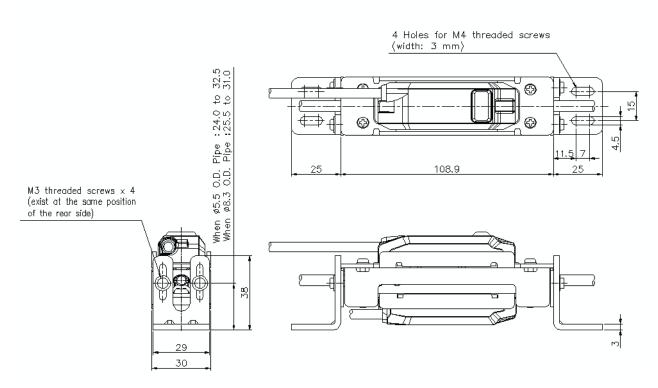

## **Dimensions**

\* Download CAD file or product manual for larger image/text and more detail.

FD—XS8+FD—XC8M

#3 thread x4

FP.5, length 23mm, SUSM7)

108.9

89.4

108.9

89.4

108.9

(Po.5, length 6mm)

In—cable Amplifier

113.9

78.4

23.5

78.4

44.8