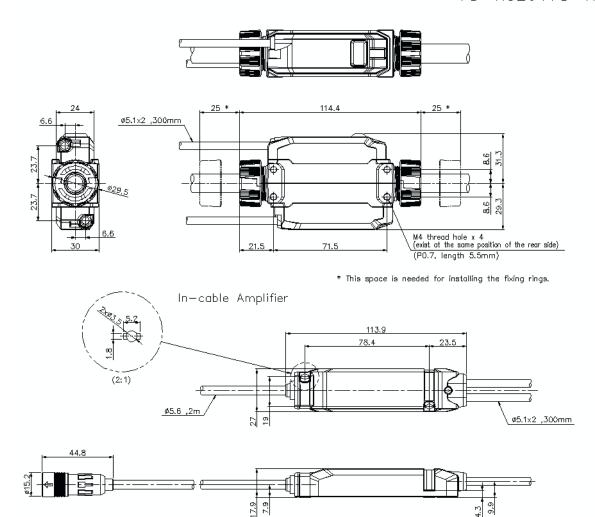

## **Dimensions**

\* Download CAD file or product manual for larger image/text and more detail.

FD-XS20+FD-XC20R3+OP-88294