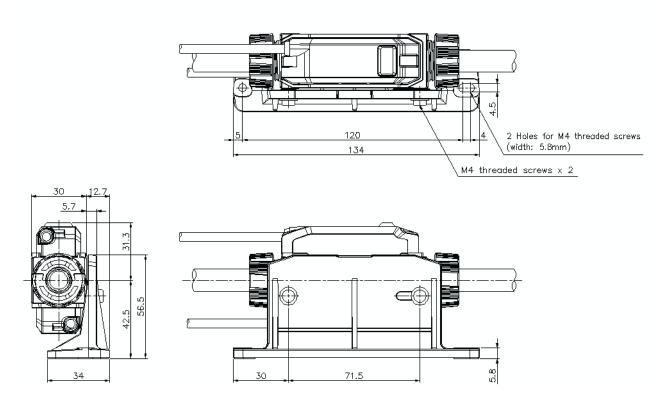

## **Dimensions**

\* Download CAD file or product manual for larger image/text and more detail.

FD-XS20+FD-XC20R3+OP-88294

## FD-XS20+FD-XC20R3