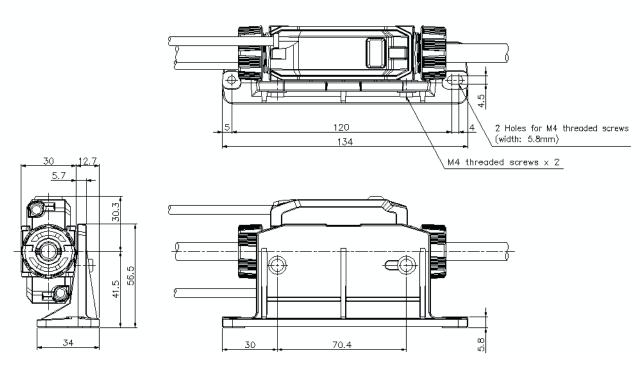

## **Dimensions**

\* Download CAD file or product manual for larger image/text and more detail.

FD-XS20+FD-XC20R2+OP-88294

FD-XS20+FD-XC20R2