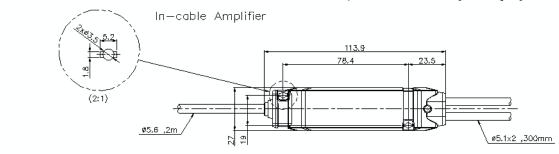

## **Dimensions**

\* Download CAD file or product manual for larger image/text and more detail.

FD-XS20+FD-XC20R1+0P-88294

FD-XS20+FD-XC20R1

\* This space is needed for installing the fixing rings.