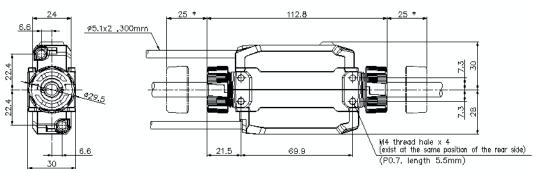

## **Dimensions**

\* Download CAD file or product manual for larger image/text and more detail.

FD-XS20+FD-XC20R1+0P-88294

FD-XS20+FD-XC20R1

\* This space is needed for installing the fixing rings.