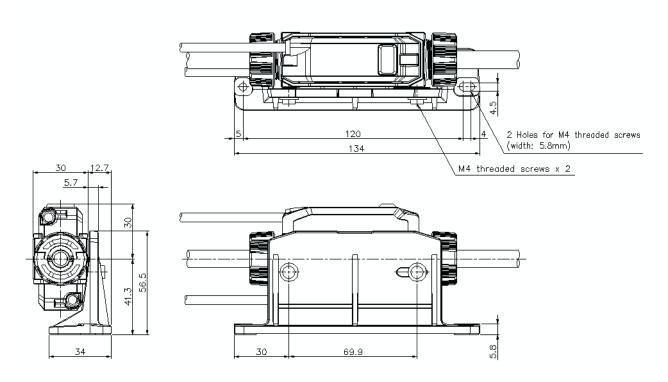

## **Dimensions**

\* Download CAD file or product manual for larger image/text and more detail.

FD-XS20+FD-XC20R1+0P-88294

FD-XS20+FD-XC20R1

\* This space is needed for installing the fixing rings.