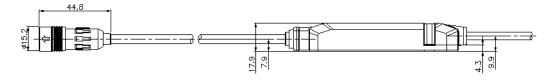

## **Dimensions**

\* Download CAD file or product manual for larger image/text and more detail.

FD-XS20+FD-XC20R1+0P-88294

FD-XS20+FD-XC20R1

\* This space is needed for installing the fixing rings.