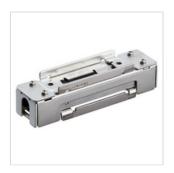

## FD-XC20M1

Clamp set For metal pipe (ø 8.3 to 10.8 mm)

\*Please note that accessories depicted in the image are for illustrative purposes only and may not be included with the product.