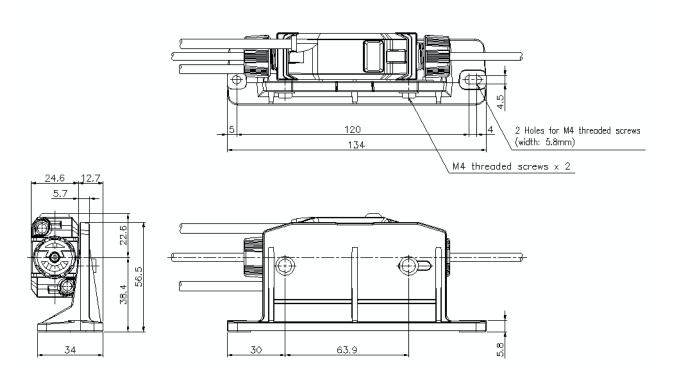

## **Dimensions**

\* Download CAD file or product manual for larger image/text and more detail.

## FD-XS1+FD-XC1R2+OP-88294