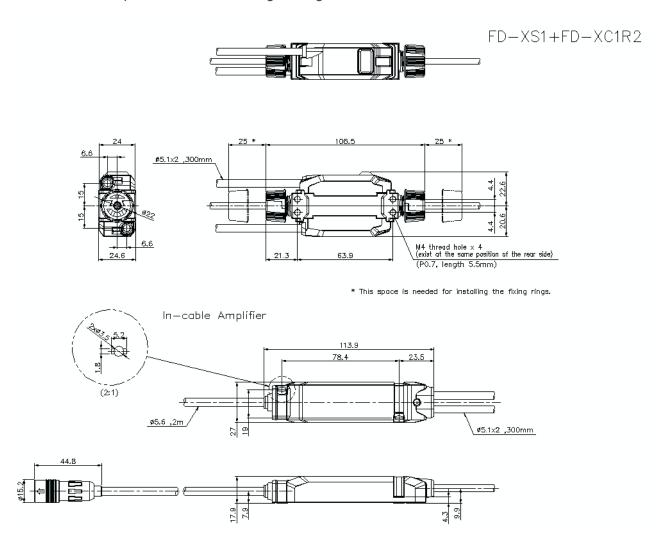

## **Dimensions**

\* Download CAD file or product manual for larger image/text and more detail.

## FD-XS1+FD-XC1R2+OP-88294