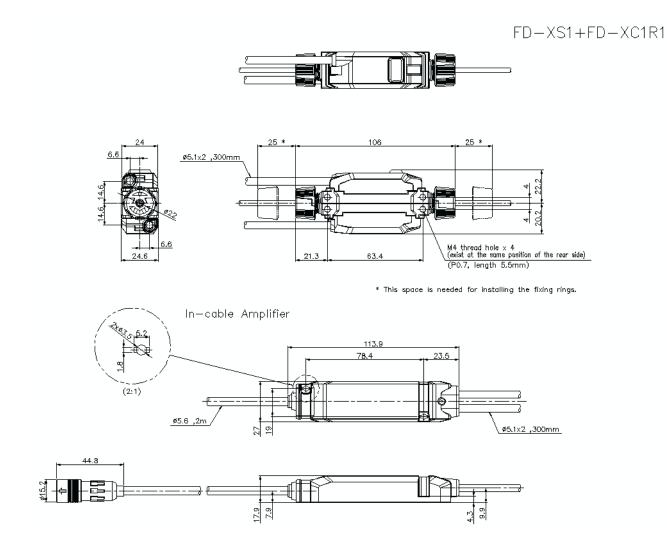

## Dimensions

\* Download CAD file or product manual for larger image/text and more detail.

KEYENCE

FD-XS1+FD-XC1R1+0P-88294