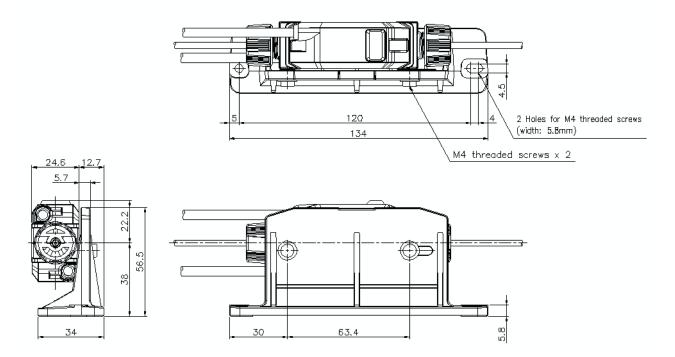

## Dimensions

\* Download CAD file or product manual for larger image/text and more detail.

KEYENCE

FD-XS1+FD-XC1R1+0P-88294