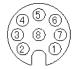

## FD-HCB10G

Pin arrangement

| No. | Color |
|-----|-------|
| 1   | _     |
| 2   | _     |
| 3   | Black |
| 4   | Gray  |
| 5   | Brown |
| 6   | White |
| 7   | Blue  |
| 8   | Pink  |