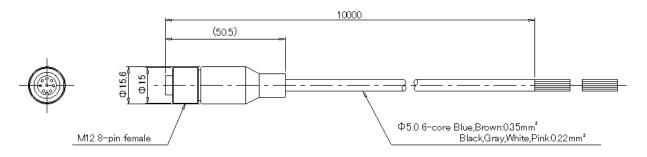

## **Dimensions**

\* Download CAD file or product manual for larger image/text and more detail.

## **Specifications**

| Model     | FD-HCB10G                        |
|-----------|----------------------------------|
| Cable end | M12, 8-pin female - 6-core cable |
| Length    | 10 m 32.8'                       |
| Material  | PVC                              |
| Weight    | Approx. 420 g                    |