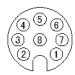

#### Pin arrangement

| No. | Color |
|-----|-------|
| 1   | _     |
| 2   | -     |
| 3   | Black |
| 4   | Gray  |
| 5   | Brown |
| 6   | White |
| 7   | Blue  |
| 8   | Pink  |

| Model    | L     |
|----------|-------|
| FD-HCB2  | 2000  |
| FD-HCB10 | 10000 |