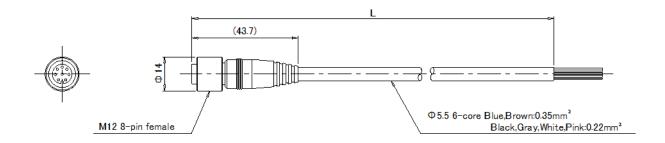

### **Dimensions**

\* Download CAD file or product manual for larger image/text and more detail.

#### FD-HCB2/HCB10

#### Pin arrangement

| No. | Color |
|-----|-------|
| 1   | _     |
| 2   | -     |
| 3   | Black |
| 4   | Gray  |
| 5   | Brown |
| 6   | White |
| 7   | Blue  |
| 8   | Pink  |

| Model    | L     |
|----------|-------|
| FD-HCB2  | 2000  |
| FD-HCB10 | 10000 |