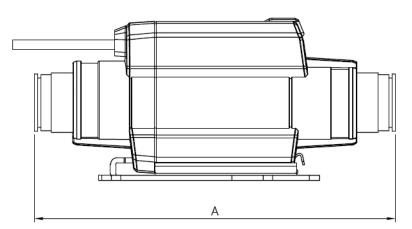

## FD-EPH9/EPH10/EPH12/EPH13+FD-EPB3

| Model            | Α     | В    |
|------------------|-------|------|
| FD-EPH9+FD-EPB3  | 106.2 | 47.7 |
| FD-EPH10+FD-EPB3 | 103.6 | 47.7 |
| FD-EPH12+FD-EPB3 | 113.3 | 53.1 |
| FD-EPH13+FD-EPB3 | 116.7 | 53.1 |