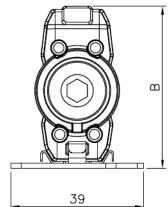

## FD-EPH9/EPH10/EPH12/EPH13+FD-EPB3

| Model            | Α     | В    |
|------------------|-------|------|
| FD-EPH9+FD-EPB3  | 106.2 | 47.7 |
| FD-EPH10+FD-EPB3 | 103.6 | 47.7 |
| FD-EPH12+FD-EPB3 | 113.3 | 53.1 |
| FD-EPH13+FD-EPB3 | 116.7 | 53.1 |