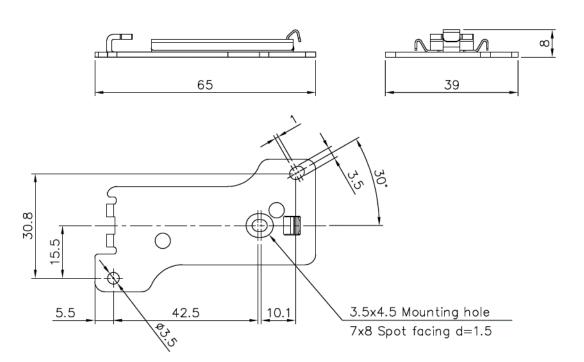

## **Dimensions**

\* Download CAD file or product manual for larger image/text and more detail.

FD-EPB3