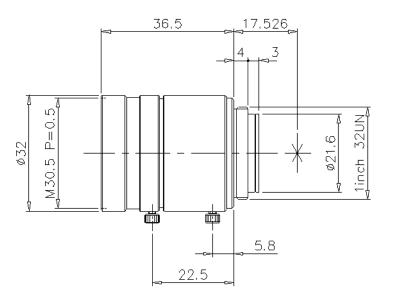

## **Dimensions**

\* Download CAD file or product manual for larger image/text and more detail.

CV-L35